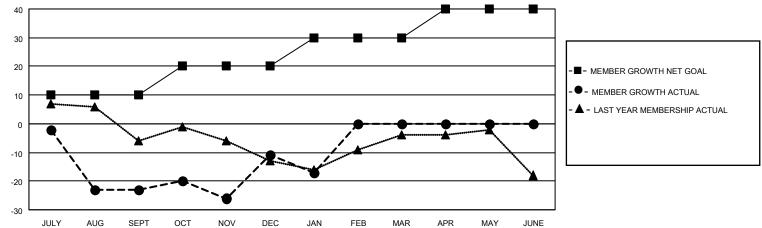

## MONTHLY MEMBERSHIP PROGRESS REPORT

LOCATION ALASKA

District 49 B

Results as of: 1/31/2022

|               | Club          | )S          |               | Members<br>RESULTS FOR 2021-2022 |                           |                                                                   |                                                    |
|---------------|---------------|-------------|---------------|----------------------------------|---------------------------|-------------------------------------------------------------------|----------------------------------------------------|
|               | RESULTS FOR   | R 2021-2022 |               |                                  |                           |                                                                   |                                                    |
| QUARTER       | NEW CLUB GOAL | NEW CLUBS   | DROPPED CLUBS | QUARTER M                        | /EMBER GROWTH NET<br>GOAL | MEMBER GROWTH<br>ACTUAL                                           | DROPPED<br>MEMBERS ACTU/<br>(including transfered) |
| JULY/AUG/SEPT | 1             | 0           | 1             | JULY/AUG/SEP                     | т 10                      | 15                                                                | 36                                                 |
| OCT/NOV/DEC   | 0             | 1           | 0             | OCT/NOV/DEC                      | 10                        | 25                                                                | 11                                                 |
| JAN/FEB/MAR   | 0             | 0           | 0             | JAN/FEB/MAR                      | 10                        | 1                                                                 | 7                                                  |
| APR/MAY/JUNE  | 0             | 0           | 0             | APR/MAY/JUNE                     | 10                        | 0                                                                 | 0                                                  |
| 0.8           |               |             |               |                                  |                           | [                                                                 |                                                    |
| 0.8           |               |             |               |                                  | •••                       | -■- CURRENT YEAR GO<br>-●- CURRENT YEAR AO<br>-▲- LAST YEAR ACTU/ | CTUAL NEW CLUBS                                    |
|               |               |             |               |                                  |                           | - • - CURRENT YEAR A                                              | CTUAL NEW CLUBS                                    |